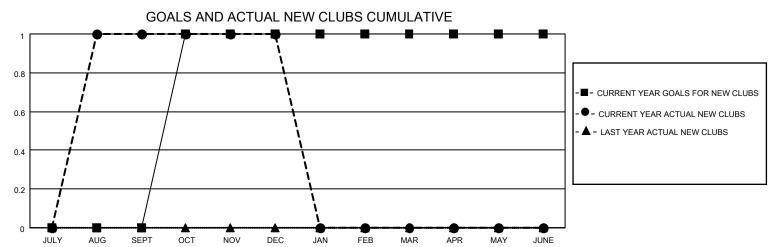

## LOCATION ALBERTA District C 1 Results as of: 12/31/2020

| Clubs                 |               |           |               | Members               |                        |                         |                                                    |  |  |
|-----------------------|---------------|-----------|---------------|-----------------------|------------------------|-------------------------|----------------------------------------------------|--|--|
| RESULTS FOR 2020-2021 |               |           |               | RESULTS FOR 2020-2021 |                        |                         |                                                    |  |  |
| QUARTER               | NEW CLUB GOAL | NEW CLUBS | DROPPED CLUBS | QUARTER MEMB          | BER GROWTH NET<br>GOAL | MEMBER GROWTH<br>ACTUAL | DROPPED<br>MEMBERS ACTUAL<br>(including transfers) |  |  |
| JULY/AUG/SEPT         | 0             | 1         | 1             | JULY/AUG/SEPT         | 10                     | 52                      | 71                                                 |  |  |
| OCT/NOV/DEC           | 1             | 0         | 0             | OCT/NOV/DEC           | 10                     | 41                      | 48                                                 |  |  |
| JAN/FEB/MAR           | 0             | 0         | 0             | JAN/FEB/MAR           | 20                     | 0                       | 0                                                  |  |  |
| APR/MAY/JUNE          | 0             | 0         | 0             | APR/MAY/JUNE          | 20                     | 0                       | 0                                                  |  |  |