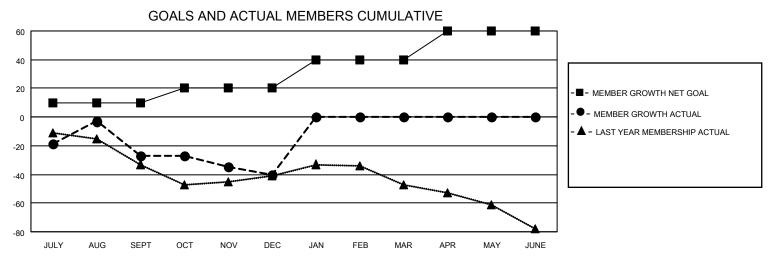

## LOCATION ALBERTA District C 1 Results as of: 12/31/2020

| Clubs                 |               |           |               | Members               |                        |                         |                                                    |  |  |
|-----------------------|---------------|-----------|---------------|-----------------------|------------------------|-------------------------|----------------------------------------------------|--|--|
| RESULTS FOR 2020-2021 |               |           |               | RESULTS FOR 2020-2021 |                        |                         |                                                    |  |  |
| QUARTER               | NEW CLUB GOAL | NEW CLUBS | DROPPED CLUBS | QUARTER MEMB          | BER GROWTH NET<br>GOAL | MEMBER GROWTH<br>ACTUAL | DROPPED<br>MEMBERS ACTUAL<br>(including transfers) |  |  |
| JULY/AUG/SEPT         | 0             | 1         | 1             | JULY/AUG/SEPT         | 10                     | 52                      | 71                                                 |  |  |
| OCT/NOV/DEC           | 1             | 0         | 0             | OCT/NOV/DEC           | 10                     | 41                      | 48                                                 |  |  |
| JAN/FEB/MAR           | 0             | 0         | 0             | JAN/FEB/MAR           | 20                     | 0                       | 0                                                  |  |  |
| APR/MAY/JUNE          | 0             | 0         | 0             | APR/MAY/JUNE          | 20                     | 0                       | 0                                                  |  |  |